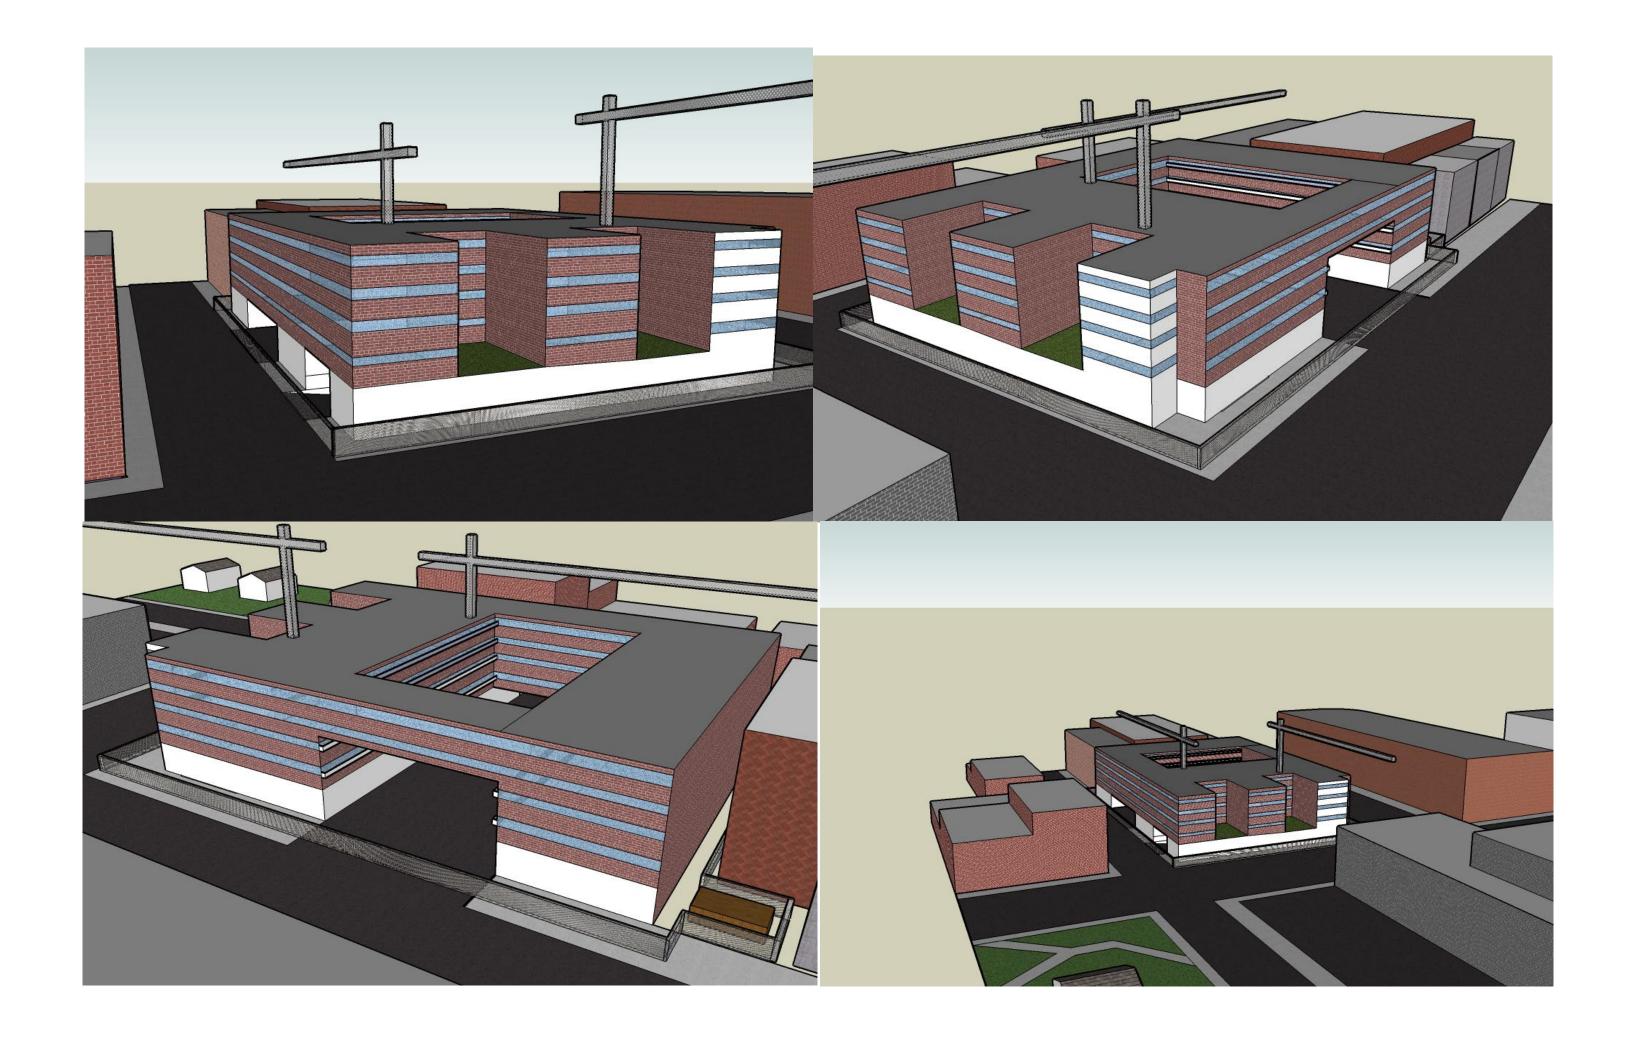

The detailed project schedule reveals a 30 month duration from project start-up through the final completion. After analyzing the schedule activities for the construction of the superstructure, a clear progression of work flow was revealed. The strategic planning of the site logistics attempts to minimize the complications and delays that arise from site congestion can be better seen in the 3D site plan. A 3D site plan for the superstructure phase was done for a better visualization of the site and the adjacent buildings. By having a good visualization of the site layout, many conflicts can be avoided. A better and more efficient site planning can be done with 3D model.