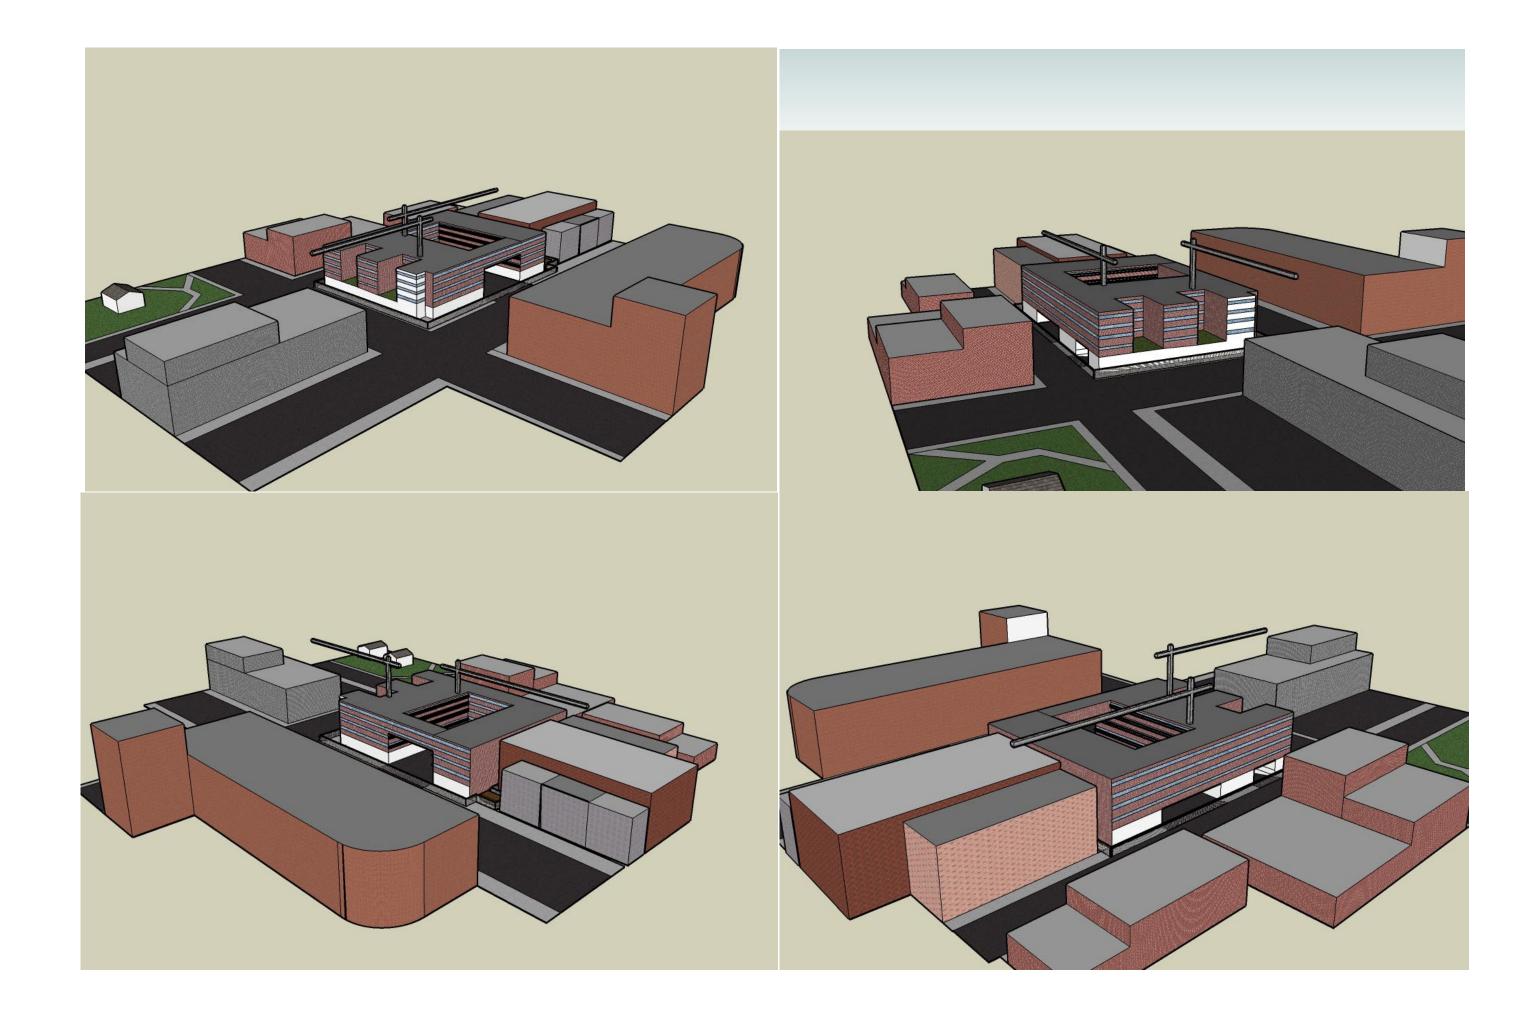

The detailed project schedule reveals a 30 month duration from project start-up through the final completion. After analyzing the schedule activities for the construction of the superstructure, a clear progression of work flow was revealed. The strategic planning of the site logistics attempts to minimize the complications and delays that arise from site congestion can be better seen in the 3D site plan. A 3D site plan for the superstructure phase was done for a better visualization of the site and the adjacent buildings. By having a good visualization of the site layout, many conflicts can be avoided. A better and more efficient site planning can be done with 3D model.