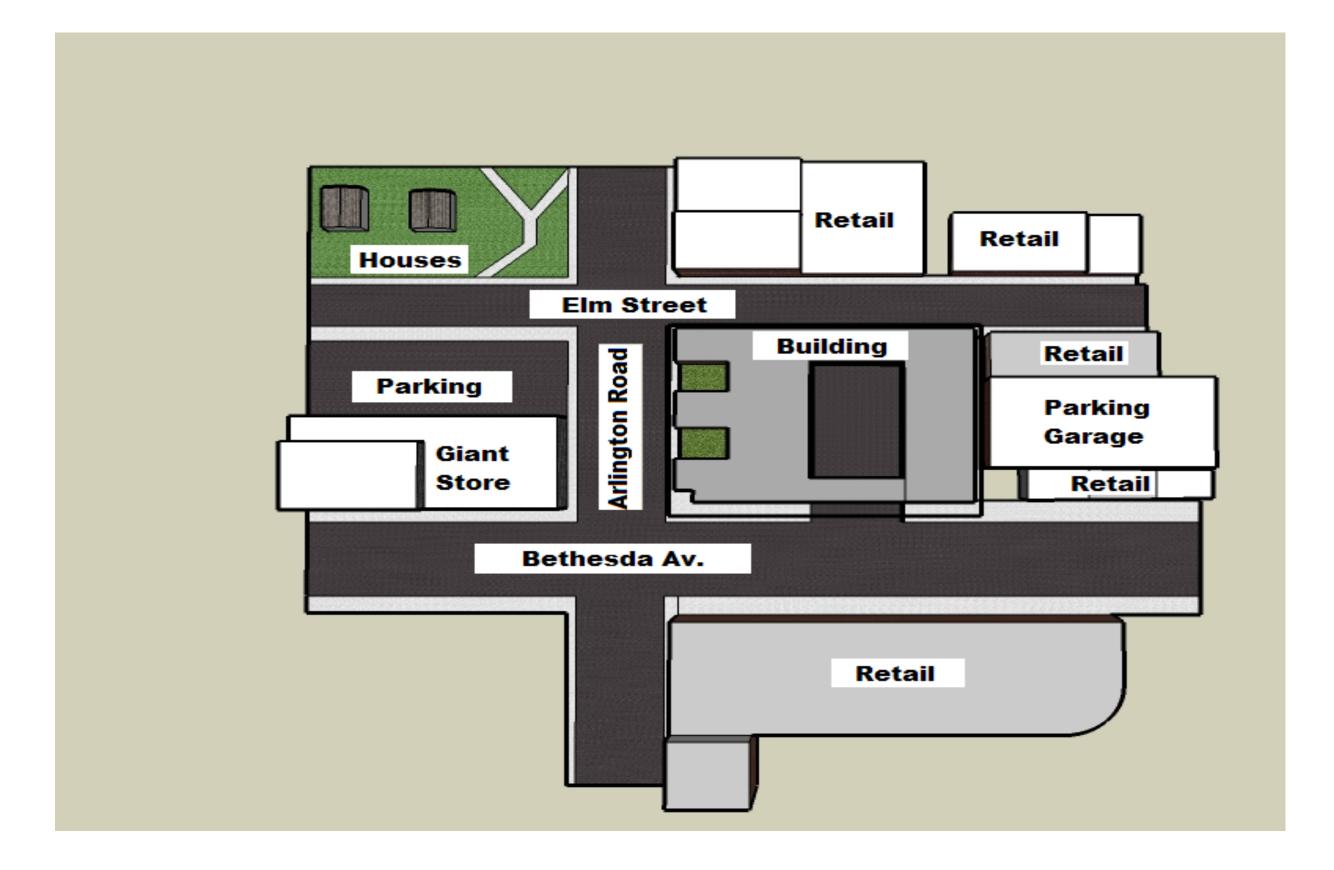

The detailed project schedule reveals a 30 month duration from project start-up through the final completion. After analyzing the schedule activities for the construction of the superstructure, a clear progression of work flow was revealed. The strategic planning of the site logistics attempts to minimize the complications and delays that arise from site congestion can be better seen in the 3D site plan. A 3D site plan for the superstructure phase was done for a better visualization of the site and the adjacent buildings. By having a good visualization of the site layout, many conflicts can be avoided. A better and more efficient site planning can be done with 3D model.