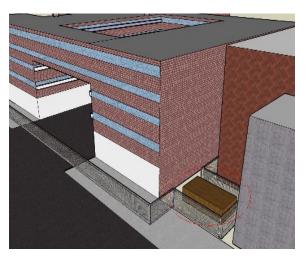

The detailed project schedule reveals a 30 month duration from project start-up through the final completion. After analyzing the schedule activities for the construction of the superstructure, a clear progression of work flow was revealed. The strategic planning of the site logistics attempts to minimize the complications and delays that arise from site congestion can be better seen in the 3D site plan. A 3D site plan for the superstructure phase was done for a better visualization of the site and the adjacent buildings. By having a good visualization of the site layout, many conflicts can be avoided. A better and more efficient site planning can be done with 3D model.