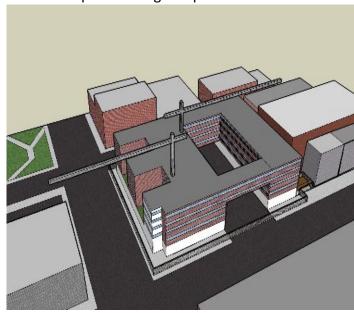

The detailed project schedule reveals a 30 month duration from project start-up through the final completion. After analyzing the schedule activities for the construction of the superstructure, a clear progression of work flow was revealed. The strategic planning of the site logistics attempts to minimize the complications and delays that arise from site congestion can be better seen in the 3D site plan. A 3D site plan for the superstructure phase was done for a better visualization of the site and the adjacent buildings. By having a good visualization of the site layout, many conflicts can be avoided. A better and more efficient site planning can be done with 3D model.